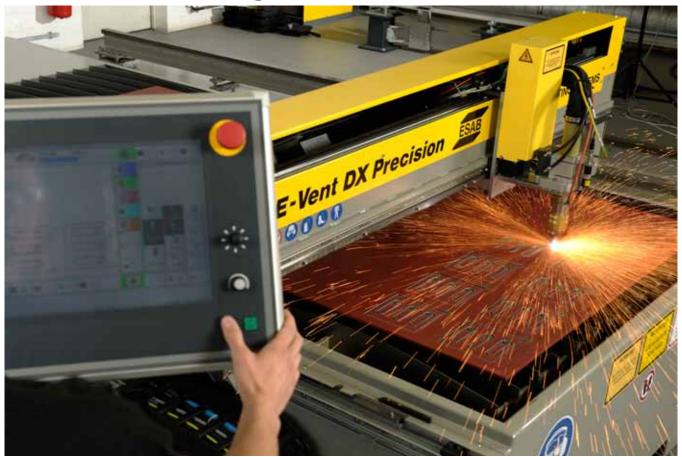

# World class plasma cutting

- Plasma cut and mark from 3 to 25 mm
- Operator independent high cut quality
- Excellent productivity from high cut and positional speed
- Round cut holes from patented Enhanced Hole Technology
- Low cutting cost from the long lifetime consumables

# Easy to operate and produce high quality parts quickly

- VISION T5, easy to use with on board wizard enables parts to be cut within seconds
- Easy table cleaning from specially designed slag containers
- All cut parameters loaded, pick your plate thickness and the T5 control does the rest
- COLUMBUS III CAD/CAM software to programme parts / nest fast and accurately
- Free standing world leading VISION T5 controller enables programming and cutting simultaneously

## 1. Complete worry free support and service

- Extensive well trained service engineers throughout Europe to support you
- Technical support as easy as a phone call from
- VISION T5 service and maintenance diagnostics minimizes machine downtime