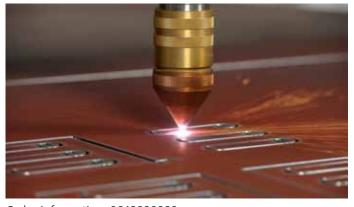

# World class plasma cutting

- Plasma cut and mark from 3 to 25 mm
- Operator independent high cut quality
- Excellent productivity from high cut and positional speed
- Round cut holes from patented Enhanced Hole Technology
- Low cutting cost from the long lifetime consumables